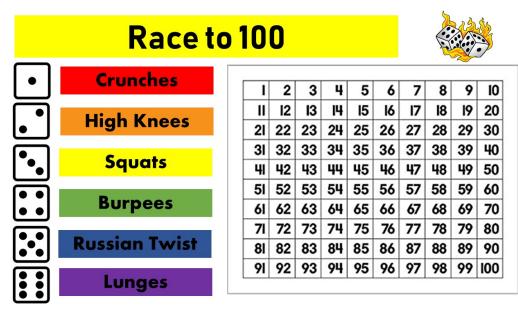

## Race to 100

Players have their own card. This activity can be done whole class, small groups, or against another person. Can be done in individual space while also playing against others.

- Each player has their own 100s sheet and a die.
- Players roll at the same time.
- Roll the die, perform the exercise for designated number of reps, cross off that many numbers or use a marker to keep track of total progress.
- Each roll advances adding the numbers up for total progress.
- Race to be the first one to reach 100
- Must finish by rolling the exact number to get to 100

Sample Board:

Variations:

Race against the clock- give students a designated amount of time to reach 100.

Use a blank board and let students fill in their own choice of exercise or fill in your choices.

Use more than one die, do both exercises, add together to progress along board.

| 1  | 2  | 3  | 4  | 5  | 6  | 7  | 8  | 9  | 10  |
|----|----|----|----|----|----|----|----|----|-----|
| Ш  | 12 | 13 | 14 | 15 | 16 | 17 | 18 | 19 | 20  |
| 21 | 22 | 23 | 24 | 25 | 26 | 27 | 28 | 29 | 30  |
| 31 | 32 | 33 | 34 | 35 | 36 | 37 | 38 | 39 | 40  |
| 41 | 42 | 43 | 44 | 45 | 46 | 47 | 48 | 49 | 50  |
| 51 | 52 | 53 | 54 | 55 | 56 | 57 | 58 | 59 | 60  |
| 61 | 62 | 63 | 64 | 65 | 66 | 67 | 68 | 69 | 70  |
| 71 | 72 | 73 | 74 | 75 | 76 | 77 | 78 | 79 | 80  |
| 81 | 82 | 83 | 84 | 85 | 86 | 87 | 88 | 89 | 90  |
| 91 | 92 | 93 | 94 | 95 | 96 | 97 | 98 | 99 | 100 |