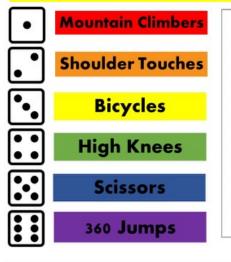

## Race to 100

| $\mathbf{\bullet}$ | Curl Ups    |
|--------------------|-------------|
|                    | Star Jumps  |
| •                  | Side Lunges |
|                    | High Kicks  |
|                    | Push Ups    |
|                    | Air Bikes   |